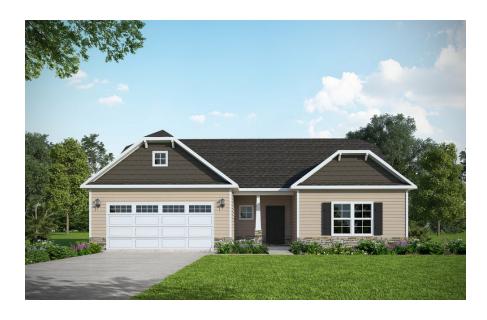

### Priced

\$382,505

Elevation C - NO DORMER

2,432 Sq Ft

1.5 Story

4 Beds

3.0 Baths

2 Car Garage

## **About 64 W. Clydes Point Way**

- Spacious great room with gas log fireplace
- Kitchen features granite countertops, subway tile backsplash, white cabinets, stainless steel
  microwave, dishwasher, and smooth cooktop range, satin nickel finishes, pantry, and island with
  sink overlooking the great room
- Dining area with access to covered porch
- Master suite with beautiful tray ceiling & crown molding, walk-in closet, garden tub and separate shower with tile surround, tile flooring, and his & here sinks with cultured marble vanity and framed