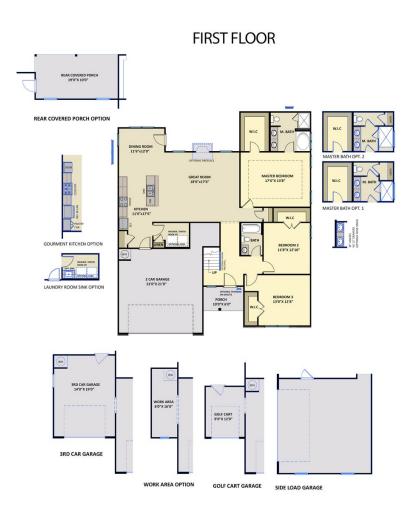

### Priced

\$382,505

Elevation C - NO DORMER

2,432 Sq Ft

1.5 Story

4 Beds

3.0 Baths

2 Car Garage

## **About 64 W. Clydes Point Way**

- Spacious great room with gas log fireplace
- Kitchen features granite countertops, subway tile backsplash, white cabinets, stainless steel
  microwave, dishwasher, and smooth cooktop range, satin nickel finishes, pantry, and island with
  sink overlooking the great room
- Dining area with access to covered porch
- Master suite with beautiful tray ceiling & crown molding, walk-in closet, garden tub and separate shower with tile surround, tile flooring, and his & here sinks with cultured marble vanity and framed