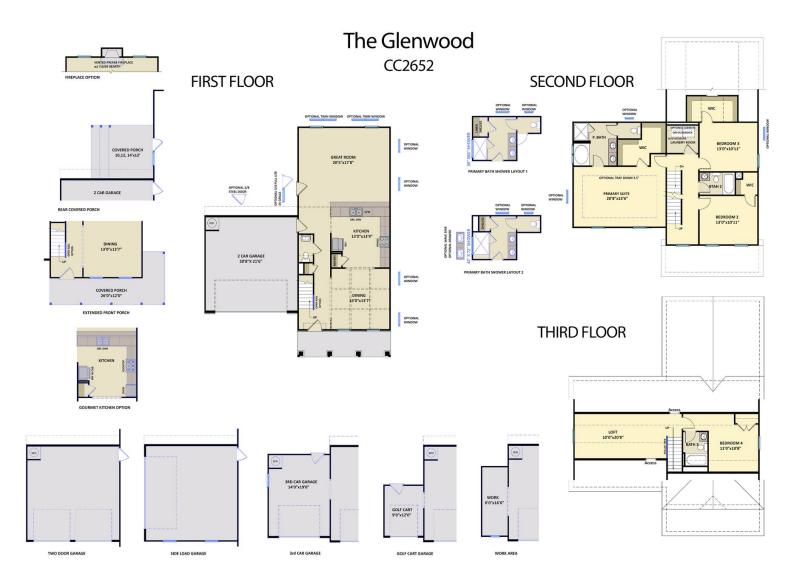

#### **Priced**

\$480,012

Elevation F

2,652 Sq Ft

2.5 Story

4 Beds

3.5 Baths

2 Car Garage

#### **About 85 Painters Mill Pond Ln**

- Great room with gas log fireplace and decorative mantle with granite surround in "Absolute Black"; Access to covered porch through great room.
- Kitchen with sink overlooking the great room, granite countertops in "Azul Platino", subway tile backsplash in "Desert Gray set in a brick pattern, white shaker cabinets, and pantry; Stainless steel microwave, dishwasher, and smooth top range.
- Formal dining room painted in Sherwin Williams "Foggy Day" with coffered ceiling and picture frame wainscoting detail.