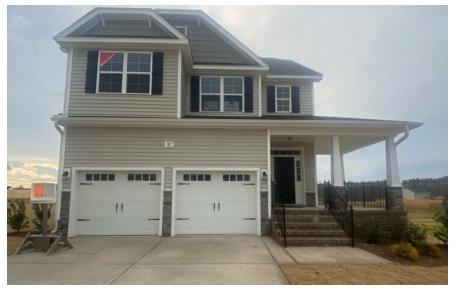

# 87 Clydes Point Way Wendell, NC 27591

CONTACT OUR NEW HOME SPECIALISTS **MAGGIE & JESSICA** Call Us @ 910-405-8311 info@cavinessandcates.com

### About 87 Clydes Point Way

Priced
Priced
\$440,000
Elevation K
2,308 Sq Ft
2.0 Story
4 Beds
2.5 Baths
2 Car Garage
Primary Bedroom: Down

- Kitchen with island and Seattle "Snow" shaker cabinets, granite countertops in "New Caledonia", subway tile in "Arctic White" set in a brick pattern, pantry cabinet and bar seating; Stainless steel microwave, dishwasher, and smooth top range.
- Great room with gas fireplace with a decorative mantle and a granite surround in "Absolute Black"
- Covered deck makes the perfect outdoor space and is easily accessible through the great room.
- First-floor primary suite with tray ceiling, dual sinks with quartz countertops in "Niagara", Seattle "Snow" shaker cabinets with center drawer stack, framed mirrors, private water closet, garden tub