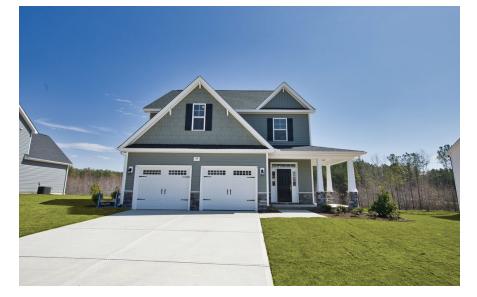

99 Painters Mill Pond Ln Wendell, NC 27591 CONTACT OUR NEW HOME SPECIALISTS **MAGGIE & JESSICA** Call Us @ 910-405-8311 info@cavinessandcates.com

\$449,900
Elevation K
2,424 Sq Ft
2.5 Story
4 Beds
2.5 Baths
2 Car Garage
Primary Bedroom: Up

## About 99 Painters Mill Pond Ln

- Great room with gas log fireplace with decorative mantle and granite surround in "Absolute Black".
- Kitchen features island, granite countertops in "New Caledonia", subway tile backsplash in "Arctic White" set in a brick pattern, white shaker cabinets, pantry, and extended breakfast nook with views to the backyard; Stainless steel microwave, dishwasher, and smooth top range.
- Covered porch accessible through the breakfast nook.
- Half-bath with pedestal sink and framed mirror.