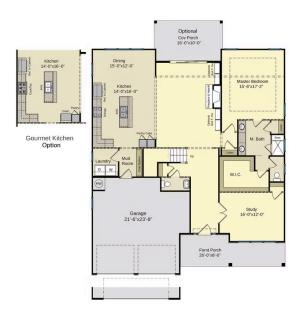

# The Page

FIRST FLOOR

## **About 1116 Short Leaf Way**

- First-floor master suite with beautiful tray ceiling with crown molding, walk-in closet with sweater tower, his and hers sinks with granite vanity, framed mirrors, tile shower with bench seat, tile flooring, linen closet, and private water closet
- Great room with gas log fireplace and built-in shelving with sliding glass door access to covered porch and grill patio
- Two piece crown molding throughout main living space and cased openings
- Kitchen with dining area features granite countertops, subway tile backsplash, white cabinets,