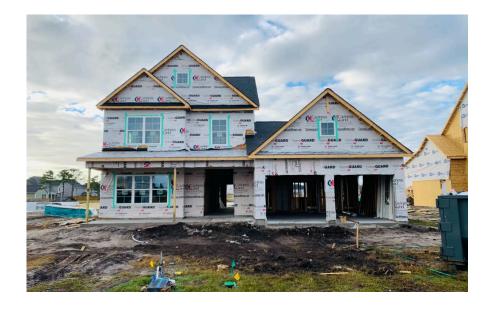

## 1116 Short Leaf Way Wilmington, NC 28409

**TARIN WOODS - PAGE** 

CONTACT OUR NEW HOME SPECIALISTS

MAGGIE & JESSICA

Call Us @ 910-405-8311

info@cavinessandcates.com

### **Priced**

\$414,900

Elevation TW - ARCHIVED 2021

2,927 Sq Ft

2.0 Story

4 Beds

3.5 Baths

2 Car Garage

## **About 1116 Short Leaf Way**

- First-floor master suite with beautiful tray ceiling with crown molding, walk-in closet with sweater tower, his and hers sinks with granite vanity, framed mirrors, tile shower with bench seat, tile flooring, linen closet, and private water closet
- Great room with gas log fireplace and built-in shelving with sliding glass door access to covered porch and grill patio
- Two piece crown molding throughout main living space and cased openings
- Kitchen with dining area features granite countertops, subway tile backsplash, white cabinets,