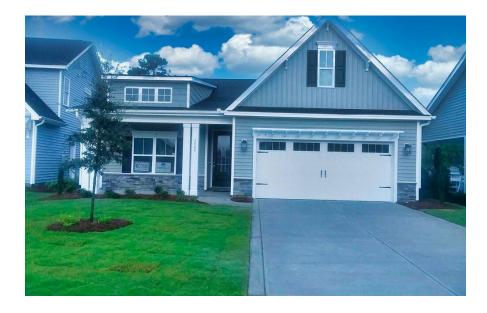

### Priced

\$420,000

Coastal Elevation

1,986 Sq Ft

1.0 Story

3 Beds

2.0 Baths

2 Car Garage

## **About 5900 Appomattox Drive**

- This home features a beautiful entryway with wainscoting detail with cased openings and crown molding.
- Luxurious Primary Suite with tray ceiling and crown molding, dual walk-in closets with built-in wood sweater towers, spacious corner tile shower, tile flooring, dual sinks with quartz vanity in "Niagara", white shaker cabinets, framed mirrors, linen closet, and private water closet.
- Great room with a beautiful cathedral ceiling, gas log fireplace with decorative mantle and granite surround in "Absolute Black", and french door access to the Carlina room.