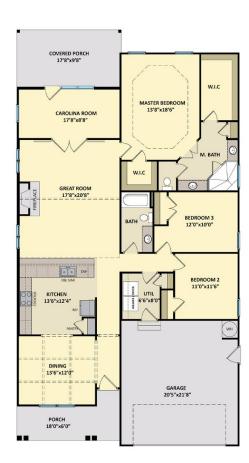

### Priced

\$420,000

Coastal Elevation

1,986 Sq Ft

1.0 Story

3 Beds

2.0 Baths

2 Car Garage

Primary Bedroom: Down

## **About 5900 Appomattox Drive**

- This home features a beautiful entryway with wainscoting detail with cased openings and crown molding.
- Luxurious Primary Suite with tray ceiling and crown molding, dual walk-in closets with built-in wood sweater towers, spacious corner tile shower, tile flooring, dual sinks with quartz vanity in "Niagara", white shaker cabinets, framed mirrors, linen closet, and private water closet.
- Great room with a beautiful cathedral ceiling, gas log fireplace with decorative mantle and granite surround in "Absolute Black", and french door access to the Carlina room.