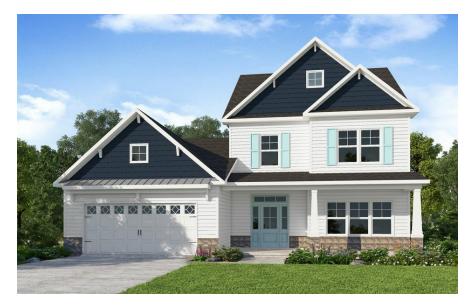

## About 5904 Sweet Gum Drive

\$444,900
Elevation TW - ARCHIVED 2/16/22
2,927 Sq Ft
2.0 Story
4 Beds
3.5 Baths
2 Car Garage
Primary Bedroom: Down

- First-floor master suite with beautiful tray ceiling with crown molding, walk-in closet with sweater tower and wood shelving, his and hers sinks with granite vanity, framed mirrors, tile shower, tile flooring, linen closet, and private water closet
- Great room with gas log fireplace and built-in shelving; access to covered porch and grill patio
- Two-piece crown molding throughout main living space and cased openings
- Kitchen with dining area features granite countertops, subway tile backsplash, white shaker cabinets, stainless steel microwave, dishwasher, and gas cooktop range, island with sink