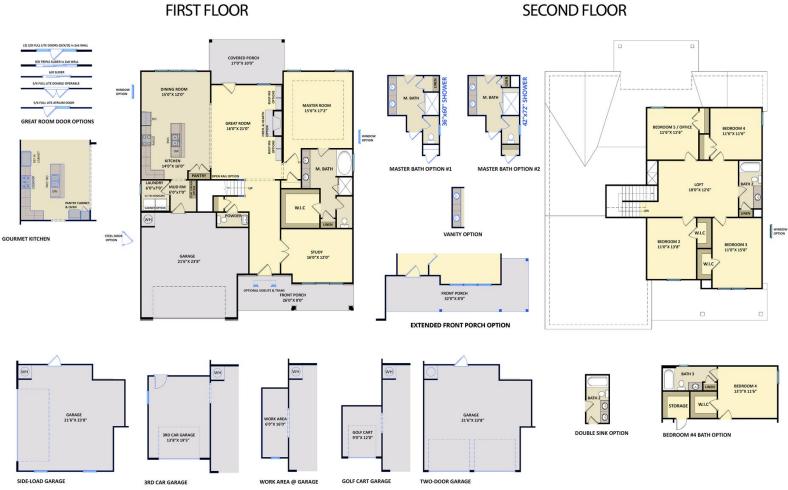

## About 5904 Sweet Gum Drive

\$444,900
Elevation TW - ARCHIVED 2/16/22
2,927 Sq Ft
2.0 Story
4 Beds
3.5 Baths
2 Car Garage
Primary Bedroom: Down

- First-floor master suite with beautiful tray ceiling with crown molding, walk-in closet with sweater tower and wood shelving, his and hers sinks with granite vanity, framed mirrors, tile shower, tile flooring, linen closet, and private water closet
- Great room with gas log fireplace and built-in shelving; access to covered porch and grill patio
- Two-piece crown molding throughout main living space and cased openings
- Kitchen with dining area features granite countertops, subway tile backsplash, white shaker cabinets, stainless steel microwave, dishwasher, and gas cooktop range, island with sink

**SECOND FLOOR**