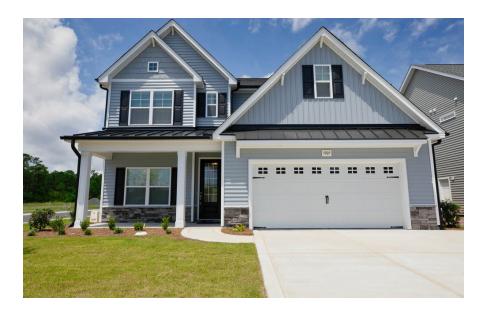

## 5905 Sweet Gum Drive Wilmington, NC 28409

**TARIN WOODS - RIVERMIST** 

CONTACT OUR NEW HOME SPECIALISTS

MAGGIE & JESSICA

Call Us @ 910-405-8311
info@cavinessandcates.com

### Priced

\$480,000

**Elevation TW** 

2,695 Sq Ft

2.0 Story

4 Beds

3.5 Baths

2 Car Garage

## **About 5905 Sweet Gum Drive**

- The Rivermist home features a stunning 2 story great room with second floor catwalk, and a gas log fireplace with decorative mantle and granite surround in "Steel Grey".
- First floor master suite features a tray ceiling with crown molding and 2 walk-in closets with wood shelving and a sweater tower; Dual sinks with granite vanity in "Luna Pearl", white shaker cabinets, framed mirrors, tile shower, tile flooring, bench, linen closet, and private water closet.
- Covered porch and grill patio creates the perfect outdoor space.
- Kitchen features granite countertops in "Luna Pearl", subway tile backsplash in "Desert Grey" set in