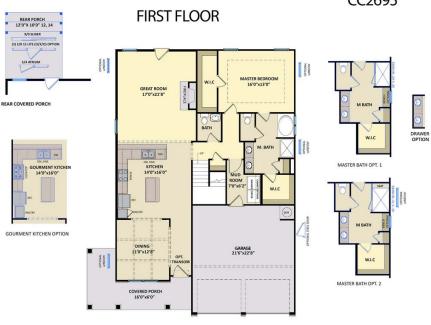

## **About 5905 Sweet Gum Drive**

- The Rivermist home features a stunning 2 story great room with second floor catwalk, and a gas log fireplace with decorative mantle and granite surround in "Steel Grey".
- First floor master suite features a tray ceiling with crown molding and 2 walk-in closets with wood shelving and a sweater tower; Dual sinks with granite vanity in "Luna Pearl", white shaker cabinets, framed mirrors, tile shower, tile flooring, bench, linen closet, and private water closet.
- Covered porch and grill patio creates the perfect outdoor space.
- Kitchen features granite countertops in "Luna Pearl", subway tile backsplash in "Desert Grey" set in

## The Rivermist