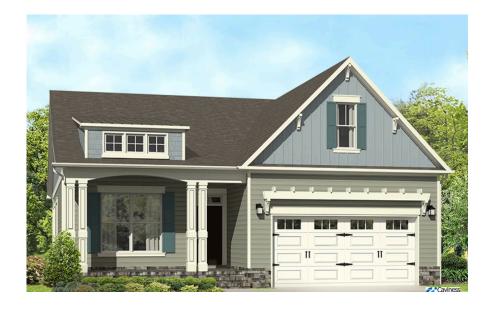

### **Priced**

\$354,900

Elevation C

1,986 Sq Ft

1.0 Story

3 Beds

2.0 Baths

2 Car Garage

### **About 5921 Appomattox Drive**

- This home featuures a beautfil entryway with wainscoting detail with cased openings and crown molding
- Luxurious Master Suite with tray ceiling, his and hers walk-in closets with built in wood sweater towers, spacious corner tile shower, tile flooring, his and hers sinks with granite vanity, framed mirrors, linen closet, and private water closet.
- Great room with a beautiful cathedral ceiling, gas log fireplace, and barn door access to the Carlina room