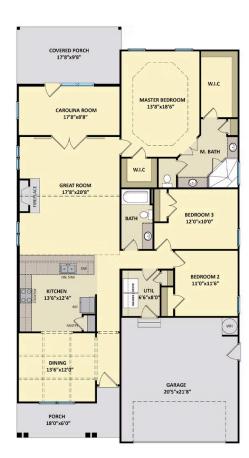

Primary Bedroom: Down

### **About 5921 Appomattox Drive**

- This home featuures a beautfil entryway with wainscoting detail with cased openings and crown molding
- Luxurious Master Suite with tray ceiling, his and hers walk-in closets with built in wood sweater towers, spacious corner tile shower, tile flooring, his and hers sinks with granite vanity, framed mirrors, linen closet, and private water closet.
- Great room with a beautiful cathedral ceiling, gas log fireplace, and barn door access to the Carlina room