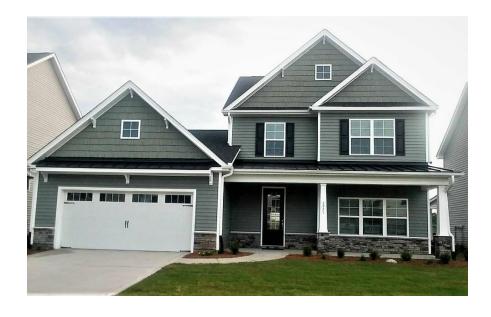

### **Priced**

\$520,000

**Elevation TW** 

2,927 Sq Ft

2.0 Story

4 Beds

3.5 Baths

2 Car Garage

## **About 5921 Sweet Gum Drive**

- First-floor primary suite with beautiful tray ceiling with crown molding, walk-in closet with sweater tower and wood shelving, dual sinks with granite vanity in "Santa Cecila Light", white shaker cabinets, framed mirrors, tile shower, tile flooring, linen closet, and private water closet.
- Great room with gas log fireplace with decorative mantle and granite surround in "Absolute Black" and built-in shelving; access to covered porch and grill patio.
- Two-piece crown molding throughout main living space and cased openings.
- Kitchen with dining area features granite countertops in "Santa Cecila Light", "Arctic White" subway