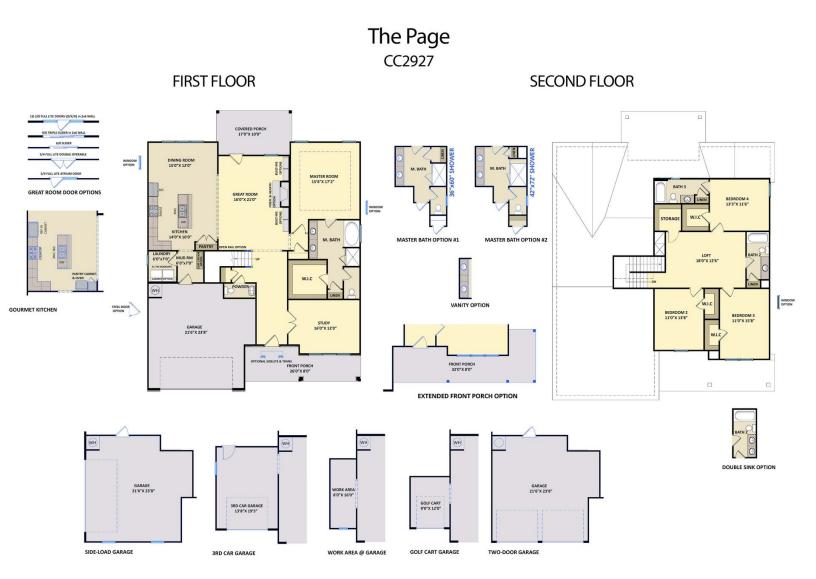

### **Priced**

\$520,000

**Elevation TW** 

2,927 Sq Ft

2.0 Story

4 Beds

3.5 Baths

2 Car Garage

## **About 5921 Sweet Gum Drive**

- First-floor primary suite with beautiful tray ceiling with crown molding, walk-in closet with sweater tower and wood shelving, dual sinks with granite vanity in "Santa Cecila Light", white shaker cabinets, framed mirrors, tile shower, tile flooring, linen closet, and private water closet.
- Great room with gas log fireplace with decorative mantle and granite surround in "Absolute Black" and built-in shelving; access to covered porch and grill patio.
- Two-piece crown molding throughout main living space and cased openings.
- Kitchen with dining area features granite countertops in "Santa Cecila Light", "Arctic White" subway