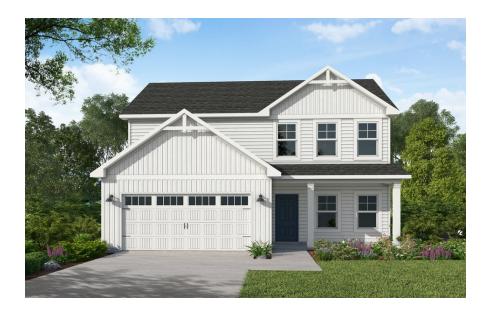

### Priced

\$390,000

ARCHIVED 07/07/2022 - Elevation F

1,997 Sq Ft

2.0 Story

3 Beds

2.5 Baths

2 Car Garage

## **About 5928 Appomattox Drive**

- Great room with gas log fireplace with decorative mantle and granite surround in "Steel Grey".
- Covered porch and grill patio creates the perfect outdoor space.
- Open kitchen features granite countertops in "Luna Pearl", natural stone and marble backsplash set in a linear pattern, white shaker cabinets, pantry with wood shelving and a frosted glass door, and sink with views to the backyard; stainless steel microwave, dishwasher, and gas range.
- Elegant formal dining room painted in Sherwin Williams "Cityscape" with stunning coffered ceiling