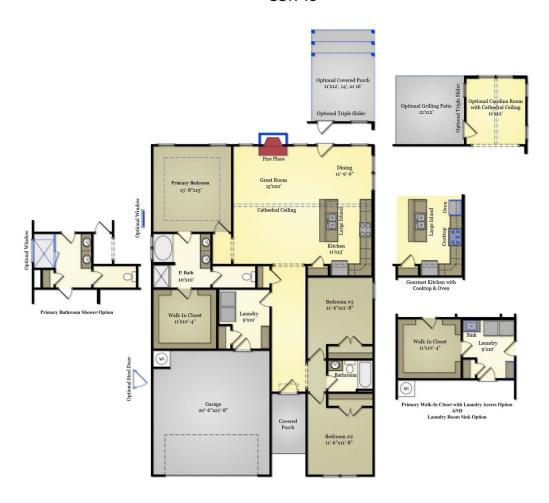

### Priced

\$370,000

Elevation TW- ARCHIVED 2/8/2023

1,847 Sq Ft

1.0 Story

3 Beds

2.0 Baths

2 Car Garage

Primary Bedroom: Down

## **About 5932 Appomattox Drive**

- Open kitchen features a dining area, granite countertops in "Santa Cecila Light", "Arctic White" subway tile backsplash set in a beautiful brick pattern; white shaker cabinets, pantry with wood shelving, and frosted glass door, and island with a sink overlooking the great room; stainless steel microwave, dishwasher, and gas range.
- Great room with gas log fireplace with decorative mantle and granite surround in "Absolute Black" and cathedral ceiling.
- Carolina room with cathedral ceiling access to covered porch and grill patio creates a perfect