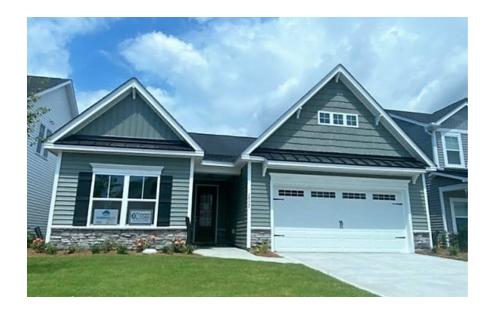

## 5932 Appomattox Drive Wilmington, NC 28409

**TARIN WOODS - CANTON** 

CONTACT OUR NEW HOME SPECIALISTS

MAGGIE & JESSICA

Call Us @ 910-405-8311
info@cavinessandcates.com

### Priced

\$370,000

Elevation TW- ARCHIVED 2/8/2023

1,847 Sq Ft

1.0 Story

3 Beds

2.0 Baths

2 Car Garage

## **About 5932 Appomattox Drive**

- Open kitchen features a dining area, granite countertops in "Santa Cecila Light", "Arctic White" subway tile backsplash set in a beautiful brick pattern; white shaker cabinets, pantry with wood shelving, and frosted glass door, and island with a sink overlooking the great room; stainless steel microwave, dishwasher, and gas range.
- Great room with gas log fireplace with decorative mantle and granite surround in "Absolute Black" and cathedral ceiling.
- Carolina room with cathedral ceiling access to covered porch and grill patio creates a perfect