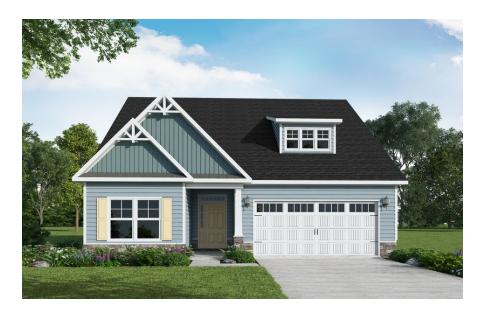

### Priced

\$366,900

ARCHIVED 07/07/2022 - Elevation C

2,090 Sq Ft

1.5 Story

4 Beds

3.0 Baths

2 Car Garage

## **About 5945 Appomattox Drive**

- Great room with cathedral ceiling and gas log fireplace
- Kitchen features granite countertops, subway tile backsplash, white cabinets, stainless steel microwave, dishwasher, and
  gas cooktop range, satin nickel finishes, pantry with frosted doors and wood shelving, island with sink overlooking great
  room
- Dining area with access to backyard
- Covered porch and grill patio perfect for entertaining!
- Fover and hallway with two-niece grown molding