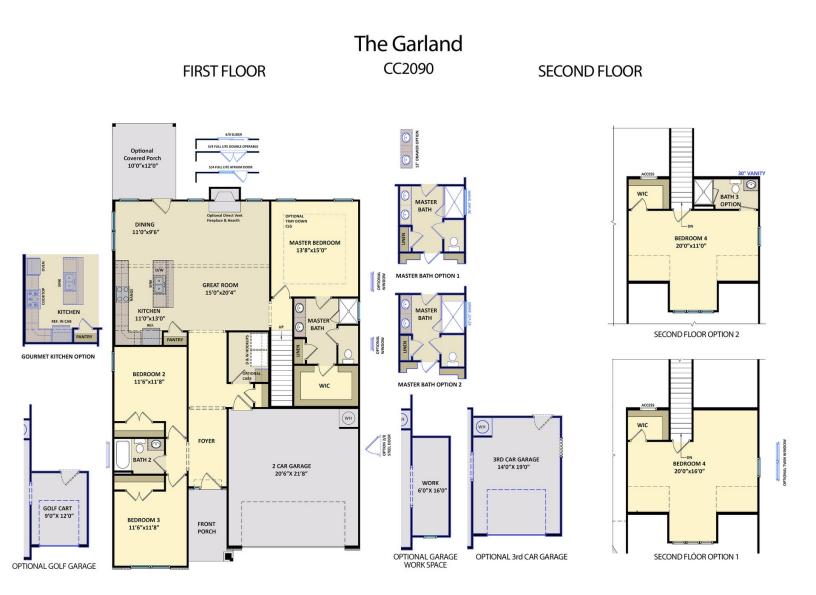

### Priced

\$366,900

ARCHIVED 07/07/2022 - Elevation C

2,090 Sq Ft

1.5 Story

4 Beds

3.0 Baths

2 Car Garage

Primary Bedroom: Down

## **About 5945 Appomattox Drive**

- Great room with cathedral ceiling and gas log fireplace
- Kitchen features granite countertops, subway tile backsplash, white cabinets, stainless steel microwave, dishwasher, and
  gas cooktop range, satin nickel finishes, pantry with frosted doors and wood shelving, island with sink overlooking great
  room
- Dining area with access to backyard
- Covered porch and grill patio perfect for entertaining!
- Fover and hallway with two-niece grown molding