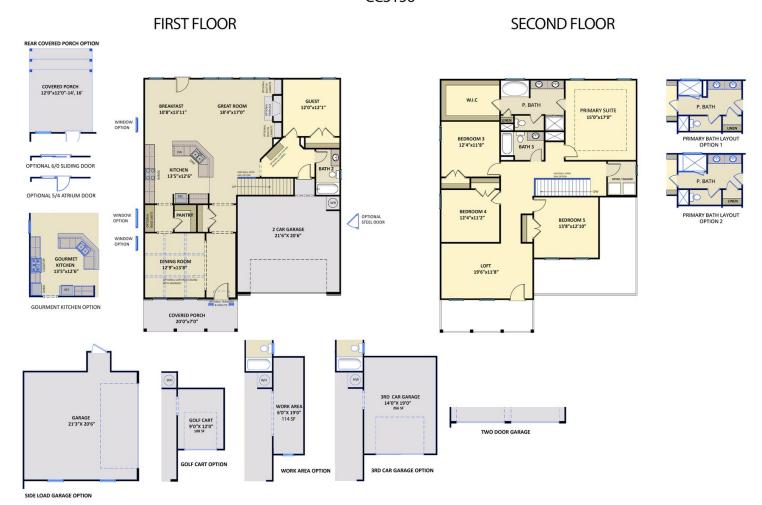

### Priced

\$545,000

Elevation C

3,156 Sq Ft

2.0 Story

5 Beds

3.0 Baths

2 Car Garage

## **About 5949 Sweet Gum Drive**

- Great Room with gas log fireplace with decorative mantle and granite surround in "Steel Grey", and built-in shelving.
- Elegant formal dining room painted in Sherwin Williams "Contented" with stunning coffered ceiling and wainscoting detail.
- Two-piece crown molding throughout main living space and cased openings.
- Staircase with oak treads.
- Kitchen features granite countertops in "Frost White", "Desert Grey" subway tile backsplash set in a