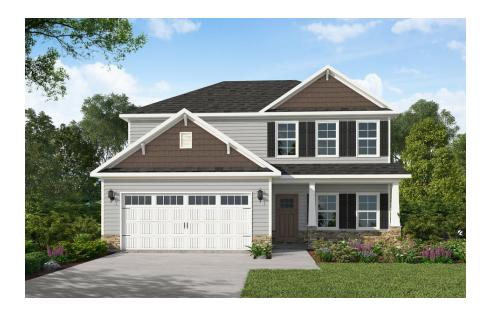

### Priced

\$334,900

Elevation C

1,997 Sq Ft

2.0 Story

3 Beds

2.5 Baths

2 Car Garage

## **About 5957 Appomattox Drive**

- Great room with gas log fireplace and 2 piece crown molding
- Covered porch and grill patio creates the perfect outdoor space
- Open kitchen features granite countertops, subway tile backsplash, white cabinets, stainless steel
  microwave, dishwasher, and gas cooktop range, satin nickel finishes, pantry with wood shelving
  and frosted glass door, and sink with views to the backyard
- Elegant formal dining room with stunning coffered ceiling and wainscoting detail
- Half bath with tile flooring, pedestal sink, and oval mirror