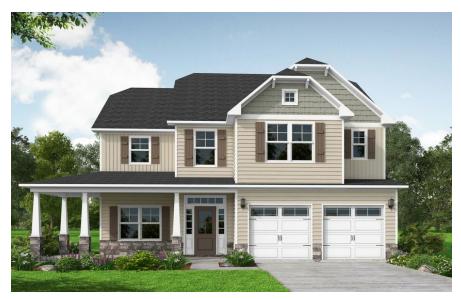

## About 6029 Sweet Gum Drive

Priced \$345,000 Elevation K 2,355 Sq Ft 2.0 Story 4 Beds 2.5 Baths 2 Car Garage Primary Bedroom: Up

- Master suite located on second floor with a tray ceiling, his and hers sinks with granite vanity, his and hers walk-in closets with wood shelving and a sweater tower, garden tub, separate tile shower with bench seat, tile flooring, framed mirrors, and private water closet
- Great room with gas log fireplace
- Covered porch and grill patio creates the perfect outdoor space
- Kitchen features granite countertops, subway tile backsplash, white cabinets, stainless steel microwave, dishwasher, and smooth top range, satin nickel finishes, sink overlooking the backyard,