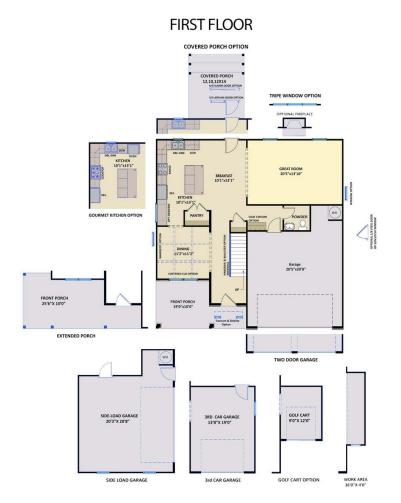

## About 6029 Sweet Gum Drive

Priced \$345,000 Elevation K 2,355 Sq Ft 2.0 Story 4 Beds 2.5 Baths 2 Car Garage Primary Bedroom: Up

- Master suite located on second floor with a tray ceiling, his and hers sinks with granite vanity, his and hers walk-in closets with wood shelving and a sweater tower, garden tub, separate tile shower with bench seat, tile flooring, framed mirrors, and private water closet
- Great room with gas log fireplace
- Covered porch and grill patio creates the perfect outdoor space
- Kitchen features granite countertops, subway tile backsplash, white cabinets, stainless steel microwave, dishwasher, and smooth top range, satin nickel finishes, sink overlooking the backyard,

## The Brunswick CC2355