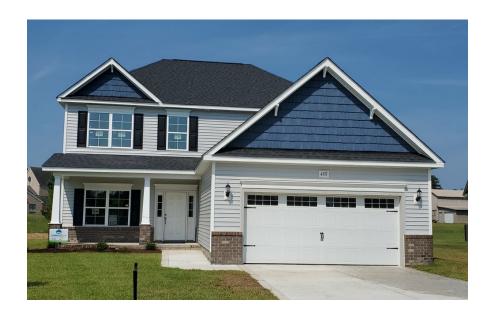

## 4317 Glen Castle Way Winterville, NC 28590

GLEN CASTLE AT IRISH CREEK - CLAYTON

CONTACT OUR NEW HOME SPECIALISTS

MAGGIE & JESSICA

Call Us @ 910-405-8311

info@cavinessandcates.com

### Priced

\$289,000

Elevation D - Pre 2021

2,560 Sq Ft

2.0 Story

4 Beds

3.5 Baths

2 Car Garage

## **About 4317 Glen Castle Way**

- Master suite on first floor with tray ceiling, his and hers sinks with cultured marble vanity, framed mirrors, separate tile shower, linen closet, tile flooring, private water closet, walk-in closet
- Great room with gas log fireplace
- Covered porch and grill patio creates the perfect outdoor living space
- Elegant formal Dining Room with coffered ceiling and wainscoting detail
- Kitchen features granite countertops, subway tile backsplash, white cabinets, stainless steel microwave, dishwasher, and gas range, satin nickel finishes, with breakfast area, island with sink