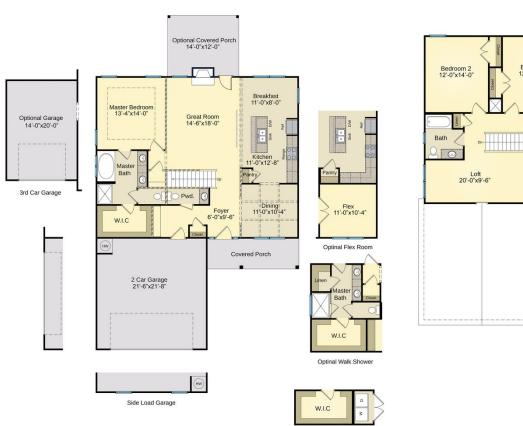

# The Clayton

## FIRST FLOOR SECOND FLOOR

Prices, plans, dimensions, features, specifications, materials, and availability of homes or communities are subject to change without notice or obligation. Illustrations are artists depictions only and may differ from completed improvements. All prices subject to change without notice. Please contact you sales associate before writing an offer

Primary Bedroom: Down

## **About 4317 Glen Castle Way**

- Master suite on first floor with tray ceiling, his and hers sinks with cultured marble vanity, framed mirrors, separate tile shower, linen closet, tile flooring, private water closet, walk-in closet
- Great room with gas log fireplace
- Covered porch and grill patio creates the perfect outdoor living space
- Elegant formal Dining Room with coffered ceiling and wainscoting detail
- Kitchen features granite countertops, subway tile backsplash, white cabinets, stainless steel microwave, dishwasher, and gas range, satin nickel finishes, with breakfast area, island with sink