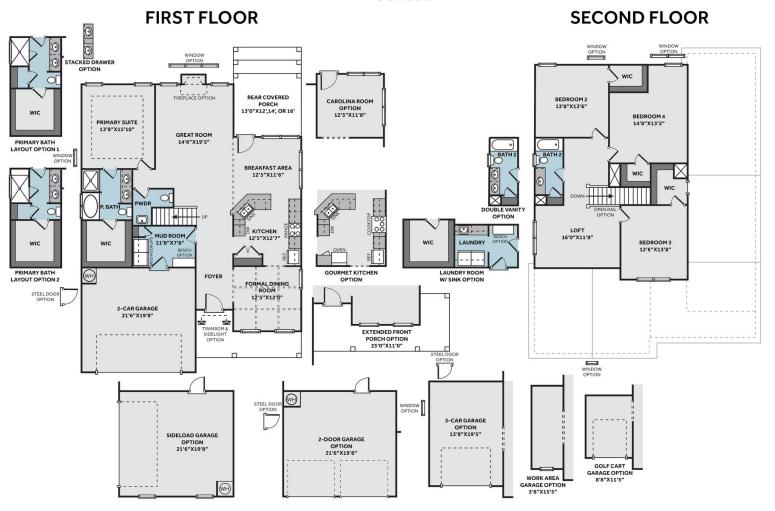

### **Priced**

\$407,900

2,724 Sq Ft

2.0 Story

4 Beds

2.5 Baths

2 Car Garage

Primary Bedroom: Down

#### THE GRANVILLE

CC2680