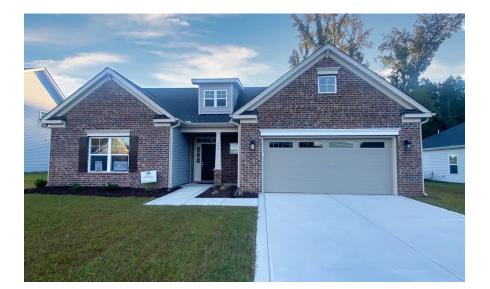

# 420 Holly Grove Drive Winterville, NC 28590

HOLLY GROVE - CAMBRIDGE

CONTACT OUR NEW HOME SPECIALISTS **MAGGIE & JESSICA** Call Us @ 910-405-8311 info@cavinessandcates.com

Elevation B 2,432 Sq Ft 1.5 Story 4 Beds 3.0 Baths 2 Car Garage Primary Bedroom: Down

## About 420 Holly Grove Drive

- Great room with gas log fireplace with decorative mantle and granite surround in "Absolute Black".
- Open kitchen with dining area with views to the backyard with double window, island with sink overlooking the great room, granite countertops in "Luna Pearl", white shaker cabinets, subway tile backsplash in "Arctic White" set in a brick pattern, and pantry; Stainless steel microwave, dishwasher, and gas range.
- First-floor laundry room in garage entry with linen closet, washer/dryer connections, and tile flooring.