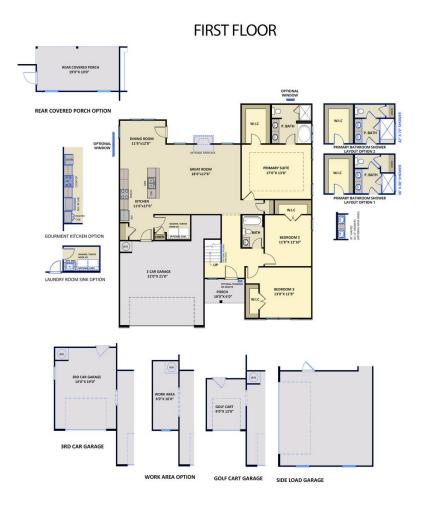

## About 420 Holly Grove Drive

- Great room with gas log fireplace with decorative mantle and granite surround in "Absolute Black".
- Open kitchen with dining area with views to the backyard with double window, island with sink overlooking the great room, granite countertops in "Luna Pearl", white shaker cabinets, subway tile backsplash in "Arctic White" set in a brick pattern, and pantry; Stainless steel microwave, dishwasher, and gas range.
- First-floor laundry room in garage entry with linen closet, washer/dryer connections, and tile flooring.

### The Cambridge CC1850

**SECOND FLOOR** 

Prices, plans, dimensions, features, specifications, materials, and availability of homes or communities are subject to change without notice or obligation. Illustrations are artists depictions only and may differ from completed improvements. All prices subject to change without notice. Please contact your sales associate before writing an offer.