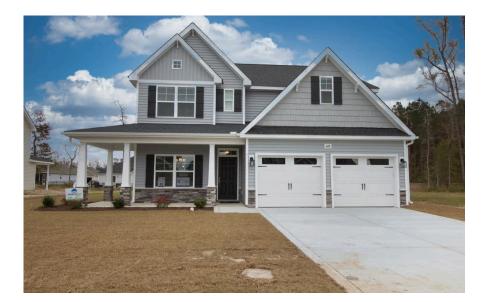

# 428 Holly Grove Drive Winterville, NC 28590

HOLLY GROVE - RIVERMIST

CONTACT OUR NEW HOME SPECIALISTS **MAGGIE & JESSICA** Call Us @ 910-405-8311 info@cavinessandcates.com

Priced \$398,900 Elevation K 2,695 Sq Ft 2.0 Story 4 Beds 2.5 Baths 2 Car Garage Primary Bedroom: Down

## About 428 Holly Grove Drive

- The Rivermist home showcases a stunning 2 story great room with a catwalk overlooking the great room that features a natural gas fireplace with a decorative mantle and a granite surround in "Absolute Black".
- Kitchen with island and bar seating, Seattle "Snow" shaker cabinets, granite countertops in "New Caledonia", subway tile backsplash in "Arctic White" set in a brick pattern, and pantry; Stainless steel microwave, dishwasher, and gas range.
- Covered porch makes the perfect outdoor entertaining space and is easily accessible through the