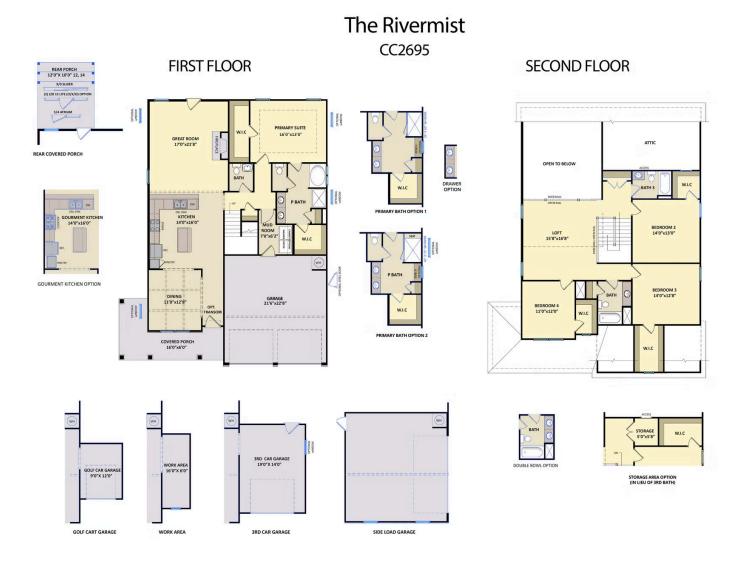

# 428 Holly Grove Drive Winterville, NC 28590

HOLLY GROVE - RIVERMIST

CONTACT OUR NEW HOME SPECIALISTS **MAGGIE & JESSICA** Call Us @ 910-405-8311 info@cavinessandcates.com

Priced \$398,900 Elevation K 2,695 Sq Ft 2.0 Story 4 Beds 2.5 Baths 2 Car Garage Primary Bedroom: Down

## About 428 Holly Grove Drive

- The Rivermist home showcases a stunning 2 story great room with a catwalk overlooking the great room that features a natural gas fireplace with a decorative mantle and a granite surround in "Absolute Black".
- Kitchen with island and bar seating, Seattle "Snow" shaker cabinets, granite countertops in "New Caledonia", subway tile backsplash in "Arctic White" set in a brick pattern, and pantry; Stainless steel microwave, dishwasher, and gas range.
- Covered porch makes the perfect outdoor entertaining space and is easily accessible through the