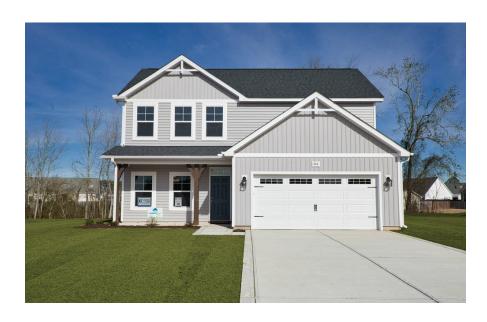

### Priced

\$329,022

Elevation F

1,997 Sq Ft

2.0 Story

3 Beds

2.5 Baths

2 Car Garage

## **About 444 Holly Grove Drive**

- Great room with gas log fireplace with decorative mantle and granite surround in "Absolute Black".
- Covered porch creates the perfect outdoor space and is easily accessible through the great room.
- Open kitchen features granite countertops in "Azul Platino", "Arctic White" subway tile backsplash set in a brick pattern, white shaker cabinets, pantry, and sink with views to the backyard; stainless steel microwave, dishwasher, and gas range.