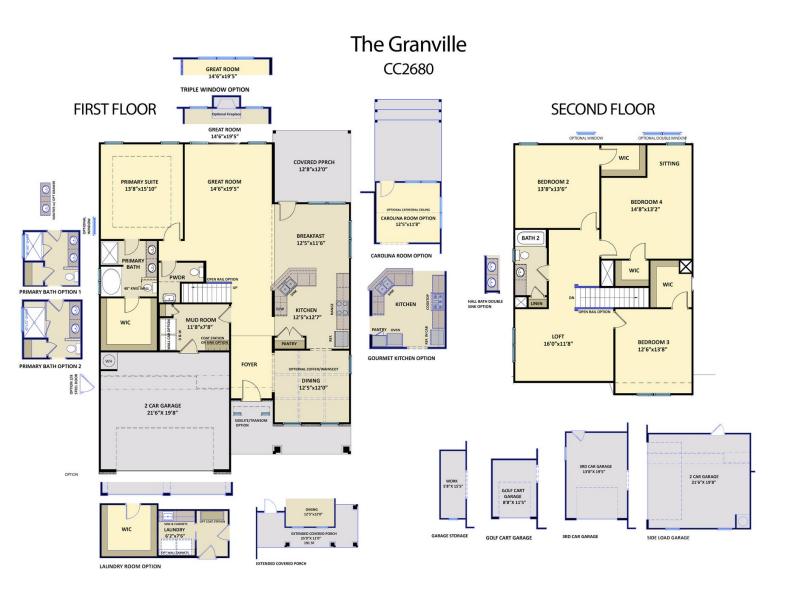

#### **Priced**

\$399,900

Elevation B

2,724 Sq Ft

2.0 Story

4 Beds

2.5 Baths

2 Car Garage

Primary Bedroom: Down

### **About 450 Holly Grove Drive**

- Great room with gas log fireplace with decorative mantle and granite surround in "Absolute Black".
- Covered porch creates the perfect outdoor living space and is easily accessible through the breakfast area.
- Elegant formal Dining Room painted in Sherwin Williams "Tradewind" with coffered ceiling and picture frame wainscoting detail.
- Kitchen features granite countertops in "Luna Pearl", subway tile backsplash in "Desert Gray" set in