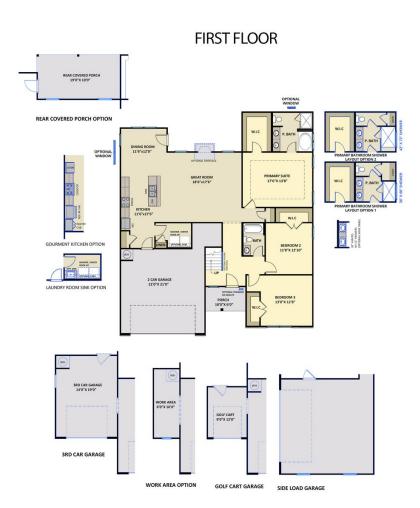

## The Cambridge

Primary Bedroom: Down

## **About 456 Holly Grove Drive**

- Spacious great room with gas log fireplace with decorative mantle and granite surround in "Absolute Black".
- Kitchen features granite countertops in "Azul Platino", subway tile backsplash in "Arctic White" set in a brick pattern, Seattle "Snow" shaker cabinets, pantry, island with sink overlooking the great room, and dining area with views to the backyard; Stainless steel microwave, dishwasher, and gas range.
- Covered porch creates the perfect outdoor living space and is easily accessible through the dining