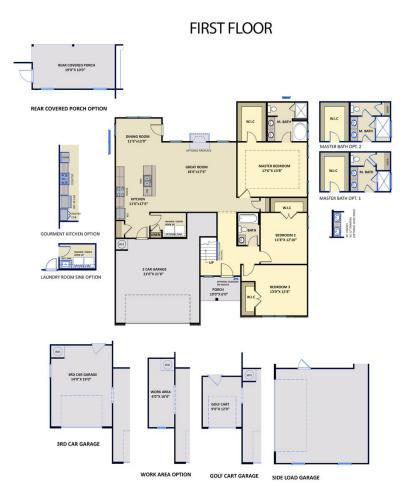

## About 488 Holly Grove Drive

- Great room with gas log fireplace with decorative mantle and granite surround in "Absolute Black".
- Kitchen features granite countertops in "Luna Pearl", "Desert Grey" subway tile backsplash, white shaker cabinets, pantry, dining area with views to the backyard, and island with sink overlooking the great room; Stainless steel microwave, dishwasher, and gas range.
- Spacious covered porch, perfect for entertaining.
- Primary suite on first floor with beautiful tray ceiling and crown molding, walk-in closet; Primary bath with dual sinks with quartz countertops in "Niagara", Espresso shaker cabinets with drawer stack,