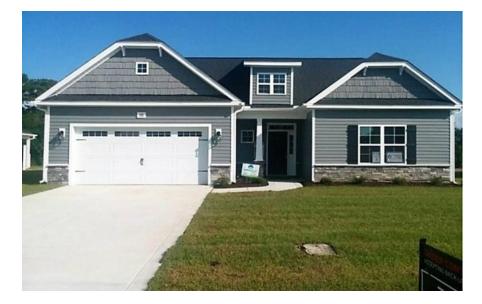

# 488 Holly Grove Drive Winterville, NC 28590

HOLLY GROVE - CAMBRIDGE

CONTACT OUR NEW HOME SPECIALISTS **MAGGIE & JESSICA** Call Us @ 910-405-8311 info@cavinessandcates.com

Priced \$376,288 Elevation C - NO DORMER 2,432 Sq Ft 1.5 Story 4 Beds 3.0 Baths 2 Car Garage Primary Bedroom: Down

## About 488 Holly Grove Drive

- Great room with gas log fireplace with decorative mantle and granite surround in "Absolute Black".
- Kitchen features granite countertops in "Luna Pearl", "Desert Grey" subway tile backsplash, white shaker cabinets, pantry, dining area with views to the backyard, and island with sink overlooking the great room; Stainless steel microwave, dishwasher, and gas range.
- Spacious covered porch, perfect for entertaining.
- Primary suite on first floor with beautiful tray ceiling and crown molding, walk-in closet; Primary bath with dual sinks with quartz countertops in "Niagara", Espresso shaker cabinets with drawer stack,