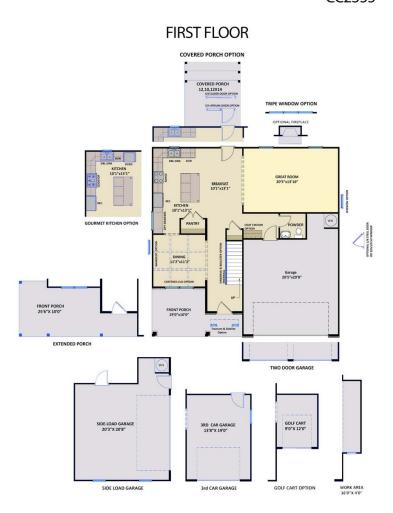

### **About 489 Holly Grove Drive**

- The entrance of this 2 story home showcases a 2 story ceiling with hanging decorative light fixture.
- Eat-in kitchen features granite countertops in "New Calendonia", subway tile backsplash in arctic white, white shaker cabinets, large island overlooking the great room, pantry, and window over kitchen sink with views to the backyard; Stainless steel microwave, dishwasher, and gas range.
- Covered porch creates the perfect outdoor space.
- Great room with gas log fireplace with decorative mantle and granite surround in "Absolute Black".
- Formal dining room painted in Sherwin Williams "Coastal Plain" with coffered ceiling and picture