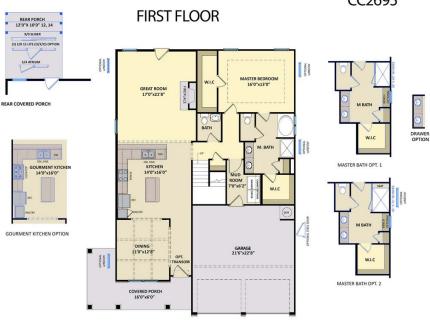

Primary Bedroom: Down

## **About 496 Holly Grove Drive**

- The Rivermist home features a stunning 2 story great room with second-floor catwalk, and a gas log fireplace with a decorative mantle and granite surround in "Absolute Black".
- The first floor primary suite features a tray ceiling with crown molding and dual walk-in closets;
   Primar bathroom with dual sink with cultured marble vanity, espresso cabinets, framed mirrors,
   garden soaking tub and separate shower with tile surround, tile flooring, linen closet, and private water closet.
- Covered porch creates a perfect outdoor space.