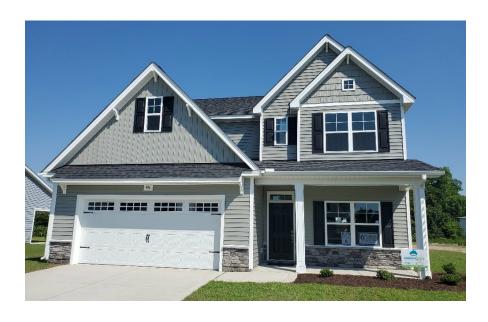

### Priced

\$369,016

**Elevation TW** 

2,695 Sq Ft

2.0 Story

4 Beds

3.5 Baths

2 Car Garage

## **About 496 Holly Grove Drive**

- The Rivermist home features a stunning 2 story great room with second-floor catwalk, and a gas log fireplace with a decorative mantle and granite surround in "Absolute Black".
- The first floor primary suite features a tray ceiling with crown molding and dual walk-in closets;
   Primar bathroom with dual sink with cultured marble vanity, espresso cabinets, framed mirrors,
   garden soaking tub and separate shower with tile surround, tile flooring, linen closet, and private water closet.
- Covered porch creates a perfect outdoor space.