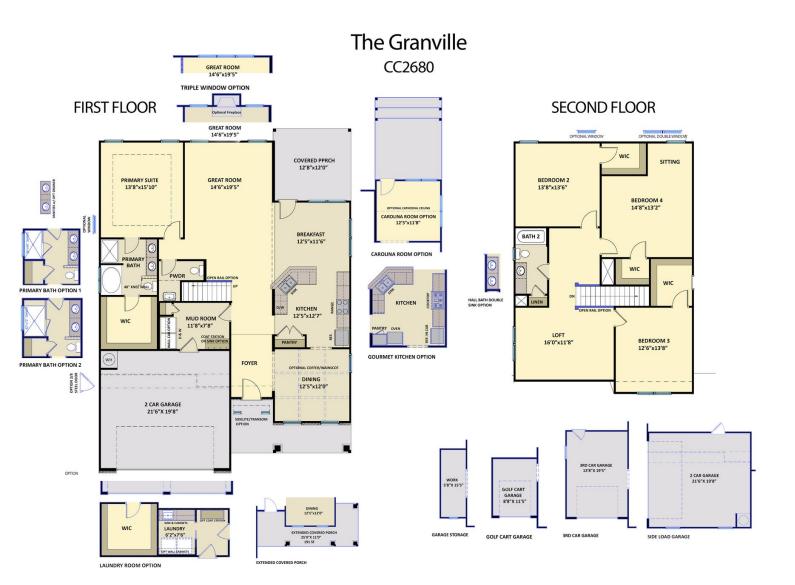

#### Priced

\$366,931

Elevation K

2,724 Sq Ft

2.0 Story

4 Beds

2.5 Baths

2 Car Garage

Primary Bedroom: Down

### **About 500 Holly Grove Drive**

- Primary suite on the first floor with tray ceiling & crown molding; primary bath with access to walk-in closet, dual sinks with cultured marble vanity, espresso cabinets, framed mirrors, garden tub and separate shower with tile surround, and tile flooring.
- Great room with gas log fireplace with decorative mantle and granite surround.
- Covered porch creates the perfect outdoor living space.
- Elegant formal Dining Room painted in Sherwin Williams "Tin Lizzie" with coffered ceiling and picture frame wainscoting detail.