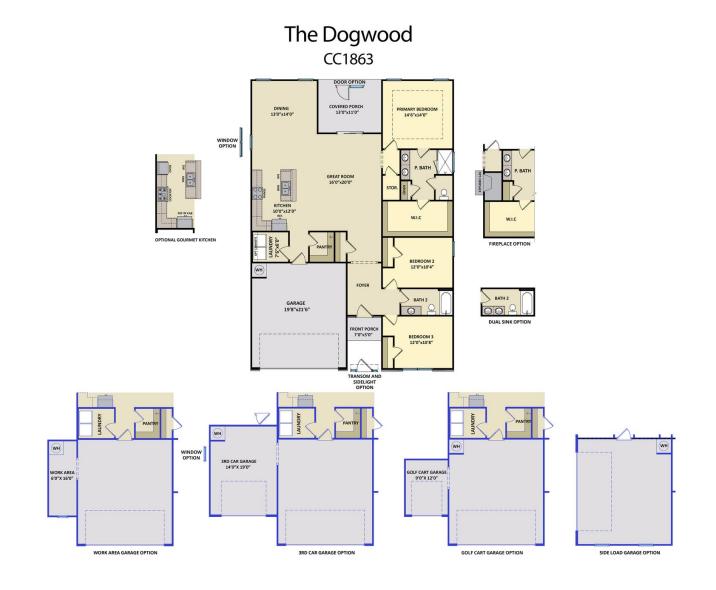

## About 508 Holly Grove Drive

- Open kitchen with island with sink overlooking the great room, granite countertops in "Azul Platino", white shaker cabinets, subway tile backsplash in "Arctic White" set in a brick pattern, walk-in pantry, and dining room with views to the backyard; Stainless steel dishwasher, microwave, and gas range.
- Great room with gas log fireplace with decorative mantle and granite surround in "Absolute Black" and sliding door access to rear covered porch.
- Laundry room by garage entry with washer/dryer connections and tile flooring.
- Primary suite with tray ceiling and crown molding; Primary bath with spacious walk-in closet, dual sinks