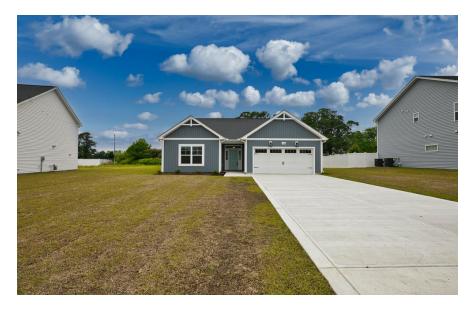

508 Holly Grove Drive Winterville, NC 28590 CONTACT OUR NEW HOME SPECIALISTS **MAGGIE & JESSICA** Call Us @ 910-405-8311 info@cavinessandcates.com

Priced 339,900 Elevation FH 1,863 Sq Ft 1.0 Story 3 Beds 2.0 Baths 2 Car Garage Primary Bedroom: Down

## About 508 Holly Grove Drive

- Open kitchen with island with sink overlooking the great room, granite countertops in "Azul Platino", white shaker cabinets, subway tile backsplash in "Arctic White" set in a brick pattern, walk-in pantry, and dining room with views to the backyard; Stainless steel dishwasher, microwave, and gas range.
- Great room with gas log fireplace with decorative mantle and granite surround in "Absolute Black" and sliding door access to rear covered porch.
- Laundry room by garage entry with washer/dryer connections and tile flooring.
- Primary suite with tray ceiling and crown molding; Primary bath with spacious walk-in closet, dual sinks