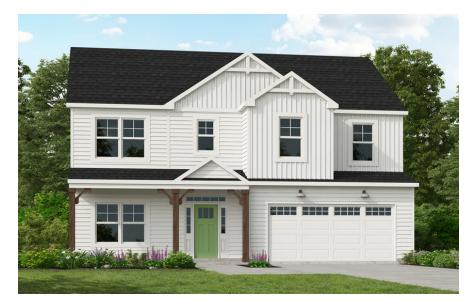

### About 512 Holly Grove Drive

Priced \$379,900 Elevation F 2,324 Sq Ft 2.0 Story 4 Beds 2.5 Baths 2 Car Garage Primary Bedroom: Up

- First floor with flex room with french doors.
- Kitchen with island is open to breakfast area and great room, granite countertops in "Santa Cecila Light", white shaker cabinets, subway tile backsplash in "Arctic White" set in a brick pattern, sink overlooking backyard, and corner pantry; Stainless dishwasher, microwave, and gas range.
- Covered back porch is easily accessible through breakfast area.
- Great room with gas log fireplace with decorative mantle and granite surround in "Absolute Black".
- Half-bath with pedestal sink, oval mirror, and tile flooring; Hall linen closet.