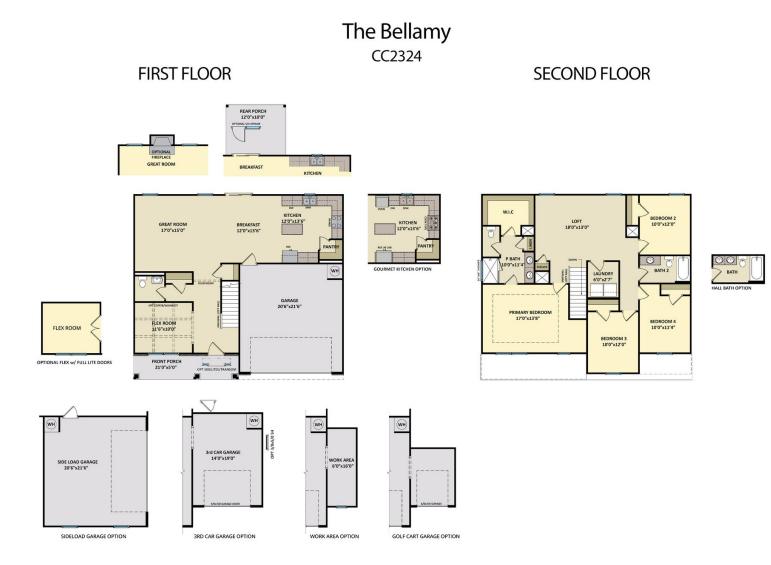

### About 512 Holly Grove Drive

Priced \$379,900 Elevation F 2,324 Sq Ft 2.0 Story 4 Beds 2.5 Baths 2 Car Garage Primary Bedroom: Up

- First floor with flex room with french doors.
- Kitchen with island is open to breakfast area and great room, granite countertops in "Santa Cecila Light", white shaker cabinets, subway tile backsplash in "Arctic White" set in a brick pattern, sink overlooking backyard, and corner pantry; Stainless dishwasher, microwave, and gas range.
- Covered back porch is easily accessible through breakfast area.
- Great room with gas log fireplace with decorative mantle and granite surround in "Absolute Black".
- Half-bath with pedestal sink, oval mirror, and tile flooring; Hall linen closet.