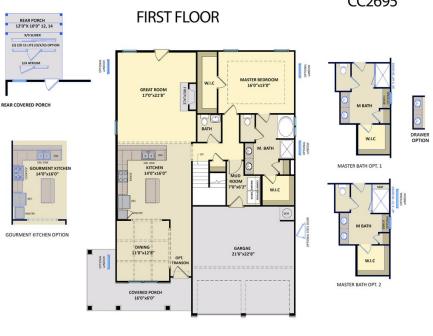

Primary Bedroom: Down

## **About 516 Holly Grove Drive**

- The Rivermist home features a stunning 2 story great room with second-floor catwalk, and a gas log fireplace
- First floor master suite features a tray ceiling with crown molding, his and hers sinks with cultured marble vanity, his and hers walk-in closets, garden soaking tub and separate shower with tile surround, tile flooring, linen closet, and private water closet
- Covered porch creates a perfect outdoor space
- Kitchen features granite countertops, subway tile backsplash, white cabinets, stainless steel