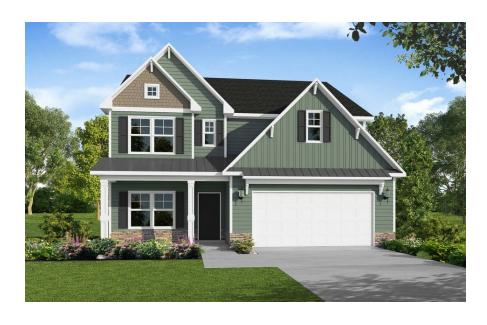

### Priced

\$332,897

**Elevation TW** 

2,695 Sq Ft

2.0 Story

4 Beds

3.5 Baths

2 Car Garage

## **About 516 Holly Grove Drive**

- The Rivermist home features a stunning 2 story great room with second-floor catwalk, and a gas log fireplace
- First floor master suite features a tray ceiling with crown molding, his and hers sinks with cultured marble vanity, his and hers walk-in closets, garden soaking tub and separate shower with tile surround, tile flooring, linen closet, and private water closet
- Covered porch creates a perfect outdoor space
- Kitchen features granite countertops, subway tile backsplash, white cabinets, stainless steel