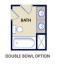

## **About 516 Holly Grove Drive**

- The Rivermist home features a stunning 2 story great room with second-floor catwalk, and a gas log fireplace
- First floor master suite features a tray ceiling with crown molding, his and hers sinks with cultured marble vanity, his and hers walk-in closets, garden soaking tub and separate shower with tile surround, tile flooring, linen closet, and private water closet
- Covered porch creates a perfect outdoor space
- Kitchen features granite countertops, subway tile backsplash, white cabinets, stainless steel