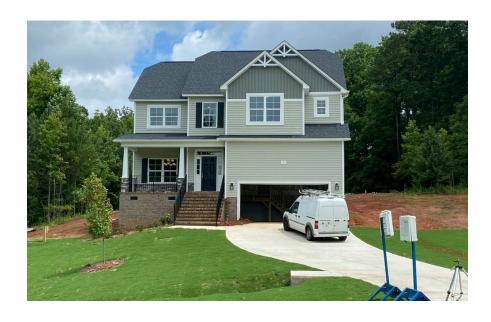

# 5 Cinnamon Teal Way Youngsville, NC 27596

**BALLINGER FARMS - KENDLETON** 

CONTACT OUR NEW HOME SPECIALISTS

MAGGIE & JESSICA

Call Us @ 910-405-8311

info@cavinessandcates.com

#### Priced

\$552,936

Elevation E

3,085 Sq Ft

2.5 Story

4 Beds

3.5 Baths

2 Car Garage

### **About 5 Cinnamon Teal Way**

- Formal dining room painted in Sherwin Williams "Cityscape" with coffered ceiling and picture frame wainscoting detail.
- Kitchen with island overlooking the great room, granite countertops in "Azul Platino", "Arctic White" subway tile backsplash set in a herringbone pattern, white shaker cabinets, walk-in pantry, butler pantry, breakfast area, and window over kitchen sink with views to the backyard; Stainless steel microwave, dishwasher, and gas range.
- Covered back deck with a grill deck creates the perfect outdoor entertaining space.