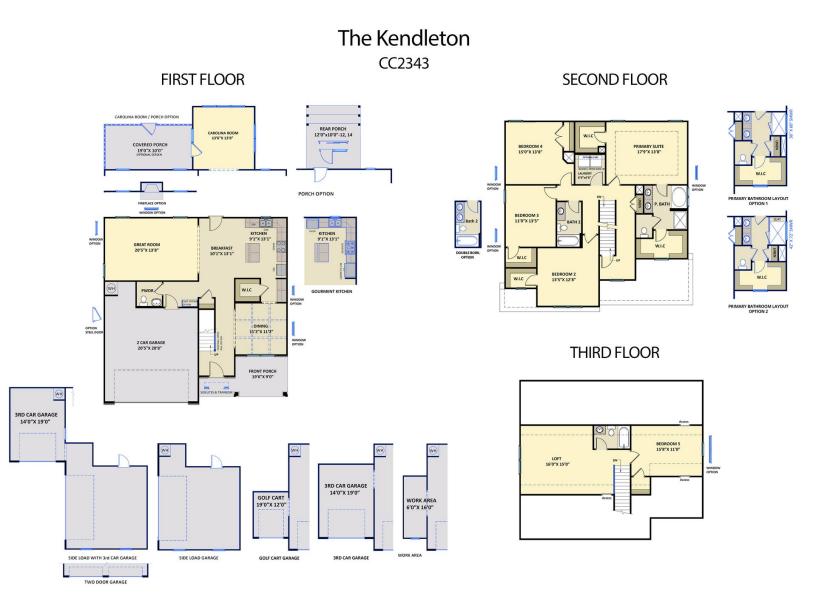

#### Priced

\$552,936

Elevation E

3,085 Sq Ft

2.5 Story

4 Beds

3.5 Baths

2 Car Garage

Primary Bedroom: Up

### **About 5 Cinnamon Teal Way**

- Formal dining room painted in Sherwin Williams "Cityscape" with coffered ceiling and picture frame wainscoting detail.
- Kitchen with island overlooking the great room, granite countertops in "Azul Platino", "Arctic White" subway tile backsplash set in a herringbone pattern, white shaker cabinets, walk-in pantry, butler pantry, breakfast area, and window over kitchen sink with views to the backyard; Stainless steel microwave, dishwasher, and gas range.
- Covered back deck with a grill deck creates the perfect outdoor entertaining space.