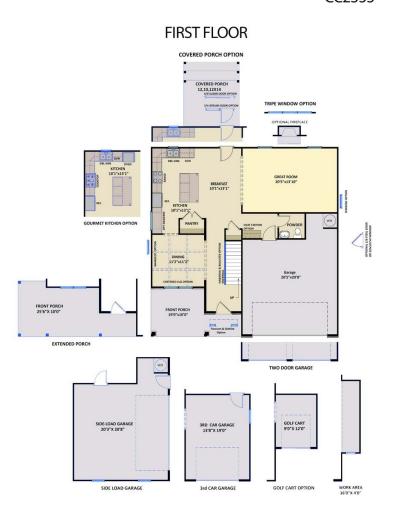

## **About 60 Cinnamon Teal Way**

- The entrance of this 2 story home showcases a 2 story ceiling with hanging decorative light fixture.
- Eat-in kitchen with large island overlooking the great room, granite countertops in "New Caledonia", subway tile backsplash in "Arctic White" set in a brick pattern, white shaker cabinets, walk-in pantry, built-in desk space, and window over kitchen sink with views to the backyard; Stainless steel microwave, dishwasher, and gas range.
- Covered deck and grill deck creates the perfect outdoor space and is easily accessible through the

# The Brunswick