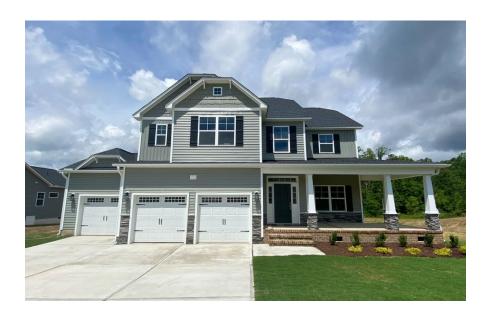

### Priced

\$499,910

Elevation K

2,355 Sq Ft

2.0 Story

3 Beds

2.5 Baths

3 Car Garage

## **About 60 Cinnamon Teal Way**

- The entrance of this 2 story home showcases a 2 story ceiling with hanging decorative light fixture.
- Eat-in kitchen with large island overlooking the great room, granite countertops in "New Caledonia", subway tile backsplash in "Arctic White" set in a brick pattern, white shaker cabinets, walk-in pantry, built-in desk space, and window over kitchen sink with views to the backyard; Stainless steel microwave, dishwasher, and gas range.
- Covered deck and grill deck creates the perfect outdoor space and is easily accessible through the