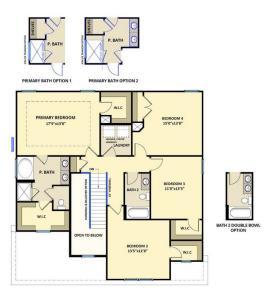

mes on an array of wooded, spacious homesites from  $\frac{1}{2}$  to over 1 acre and home plans with 2 and 3 car garages. Find your place to call home in Ballinger Farms!

#### ...Read More Online

Prices, plans, dimensions, features, specifications, materials, and availability of homes or communities are subject to change without notice or obligation. Illustrations are artists depictions only and may differ from completed improvements. All prices subject to change without notice. Please contact your sales associate before writing an offer.



## 60 Cinnamon Teal Way Youngsville, NC 27596

**BALLINGER FARMS - BRUNSWICK** 

CONTACT OUR NEW HOME SPECIALISTS

MAGGIE & JESSICA

Call Us @ 910-405-8311

info@cavinessandcates.com

## **ARCHIVED 8/18/2023**

# The Brunswick



#### SECOND FLOOR