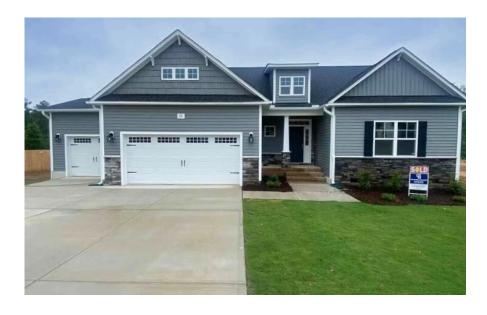

## 70 Cinnamon Teal Way Youngsville, NC 27596

**BALLINGER FARMS - CAMBRIDGE** 

CONTACT OUR NEW HOME SPECIALISTS

MAGGIE & JESSICA

Call Us @ 910-405-8311
info@cavinessandcates.com

### **Priced**

\$509,900

Elevation D - NO DORMER

2,432 Sq Ft

1.5 Story

3 Beds

2.5 Baths

3 Car Garage

## **About 70 Cinnamon Teal Way**

- Spacious great room with gas log fireplace with decorative mantle and granite surround in "Absolute Black".
- Kitchen with island and sink overlooking the great room, granite countertops in "Santa Cecila Light", subway tile backsplash in "Arctic White" set in a herringbone pattern, white shaker cabinets, pantry, and dining area with views to the backyard; Stainless steel microwave, dishwasher, and gas range.
- Covered deck and grill deck creates the perfect outdoor living space and is easily accessible