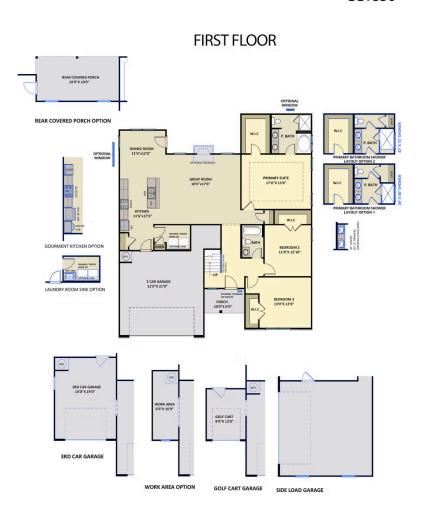

Primary Bedroom: Down

## **About 70 Cinnamon Teal Way**

- Spacious great room with gas log fireplace with decorative mantle and granite surround in "Absolute Black".
- Kitchen with island and sink overlooking the great room, granite countertops in "Santa Cecila Light", subway tile backsplash in "Arctic White" set in a herringbone pattern, white shaker cabinets, pantry, and dining area with views to the backyard; Stainless steel microwave, dishwasher, and gas range.
- Covered deck and grill deck creates the perfect outdoor living space and is easily accessible

# The Cambridge CC1850