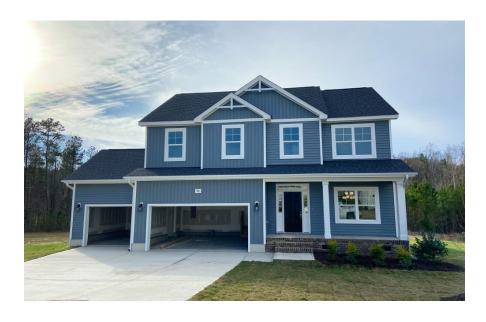

#### Priced

\$465,000

Elevation F - ARCHIVED 3/29/23

2,325 Sq Ft

2.0 Story

4 Beds

2.5 Baths

3 Car Garage

### **About 80 Cinnamon Teal Way**

- First floor with formal dining room painted in Sherwin Williams "Tin Lizzie" with picture frame wainscoting detail and coffered ceiling.
- Kitchen is open to breakfast area and great room and has an island, white shaker cabinets, quartz countertops in "New Willow White", subway tile backsplash in "Arctic White" set in a brick pattern, corner pantry; Stainless steel microwave, dishwasher, and gas range.
- Covered deck and grill deck makes the perfect outdoor space and is easily accessible through the breakfast area.