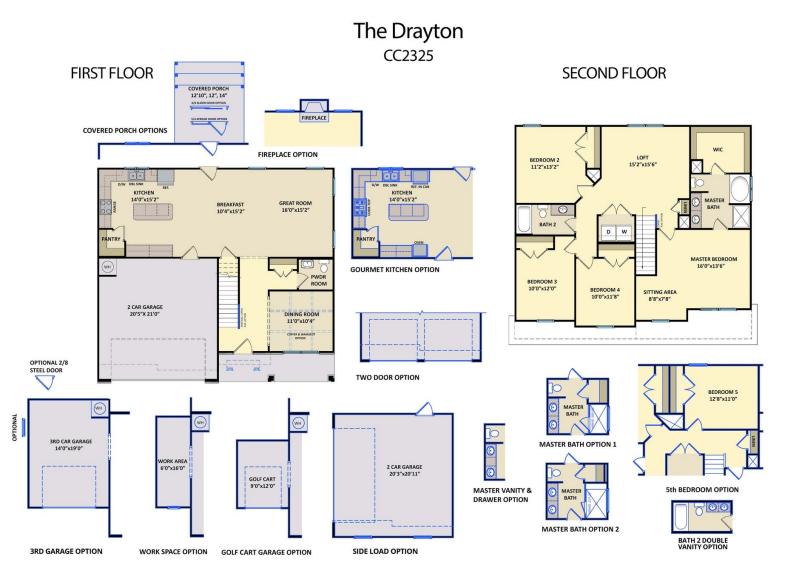

#### Priced

\$465,000

Elevation F - ARCHIVED 3/29/23

2,325 Sq Ft

2.0 Story

4 Beds

2.5 Baths

3 Car Garage

### **About 80 Cinnamon Teal Way**

- First floor with formal dining room painted in Sherwin Williams "Tin Lizzie" with picture frame wainscoting detail and coffered ceiling.
- Kitchen is open to breakfast area and great room and has an island, white shaker cabinets, quartz countertops in "New Willow White", subway tile backsplash in "Arctic White" set in a brick pattern, corner pantry; Stainless steel microwave, dishwasher, and gas range.
- Covered deck and grill deck makes the perfect outdoor space and is easily accessible through the breakfast area.