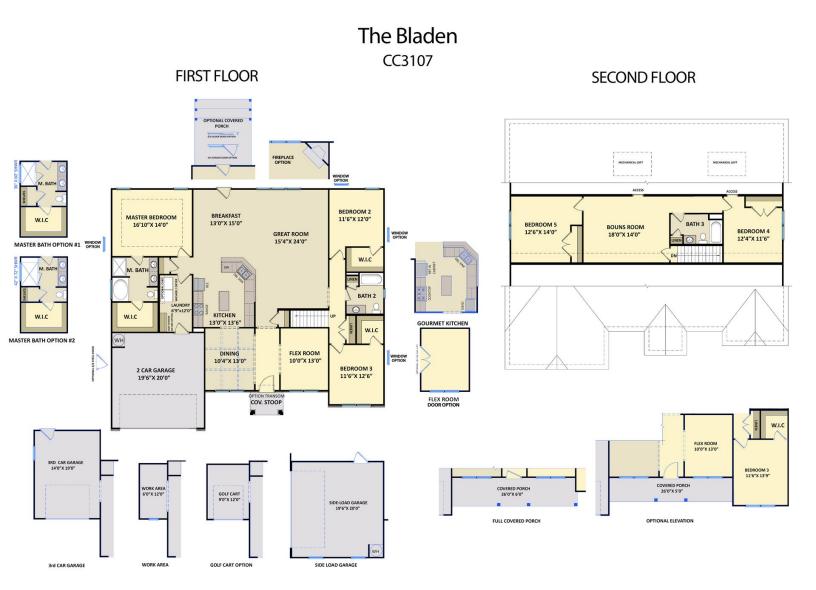

#### **Priced**

\$439,159

Elevation D

3,142 Sq Ft

1.5 Story

5 Beds

3.0 Baths

3 Car Garage

Primary Bedroom: Down

### **About 85 Cinnamon Teal Way**

This home features an open layout with 3 bedrooms on the first floor and sits on a .69 acre homesite!

- Formal dining room with coffered ceiling and wainscoting detail option
- Formal flex room with optional French door entry
- Great room with corner gas fireplace
- Kitchen open to great room with breakfast area, granite countertops, white shaker cabinets, arctic white subway tile backsplash, stainless microwave, dishwasher and gas range, and island
- Great room leads to covered deck and grill deck overlooking the backyard