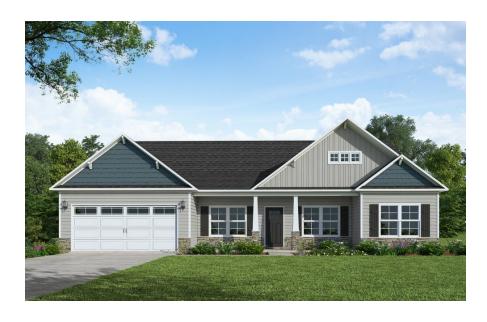

# 85 Cinnamon Teal Way Youngsville, NC 27596

**BALLINGER FARMS - BLADEN** 

CONTACT OUR NEW HOME SPECIALISTS

MAGGIE & JESSICA

Call Us @ 910-405-8311

info@cavinessandcates.com

#### **Priced**

\$439,159

Elevation D

3,142 Sq Ft

1.5 Story

5 Beds

3.0 Baths

3 Car Garage

### **About 85 Cinnamon Teal Way**

This home features an open layout with 3 bedrooms on the first floor and sits on a .69 acre homesite!

- Formal dining room with coffered ceiling and wainscoting detail option
- Formal flex room with optional French door entry
- Great room with corner gas fireplace
- Kitchen open to great room with breakfast area, granite countertops, white shaker cabinets, arctic white subway tile backsplash, stainless microwave, dishwasher and gas range, and island
- Great room leads to covered deck and grill deck overlooking the backyard