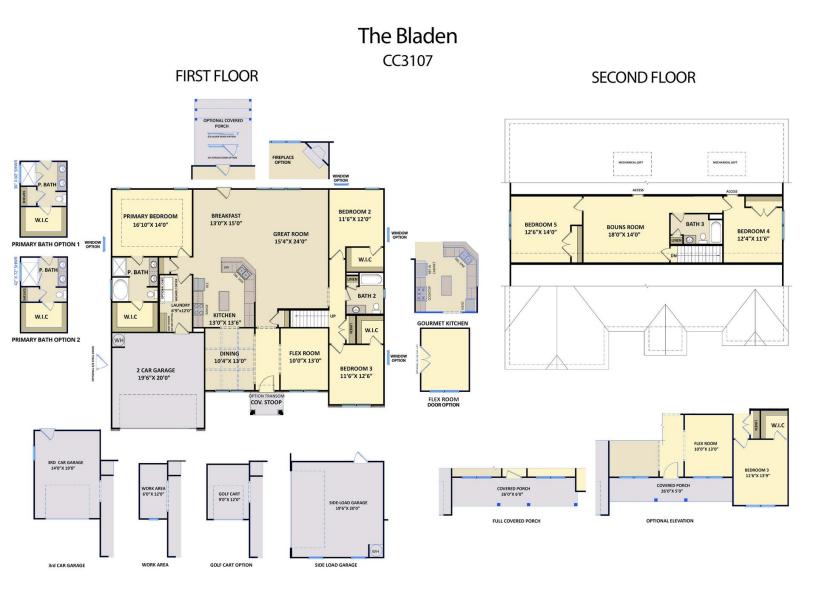

# **About 90 Cinnamon Teal Way**

- Formal dining room painted in Sherwin Williams "Oyster Bay" with coffered ceiling and picture frame wainscoting detail.
- Formal flex room with french door entry.
- Great room with corner gas fireplace with decorative mantle and granite surround in "Absolute Black".
- Kitchen open to great room with breakfast area and island, white shaker cabinets, granite countertops in "New Caledonia", and subway tile backsplash in "Arctic White" set in a brick pattern: