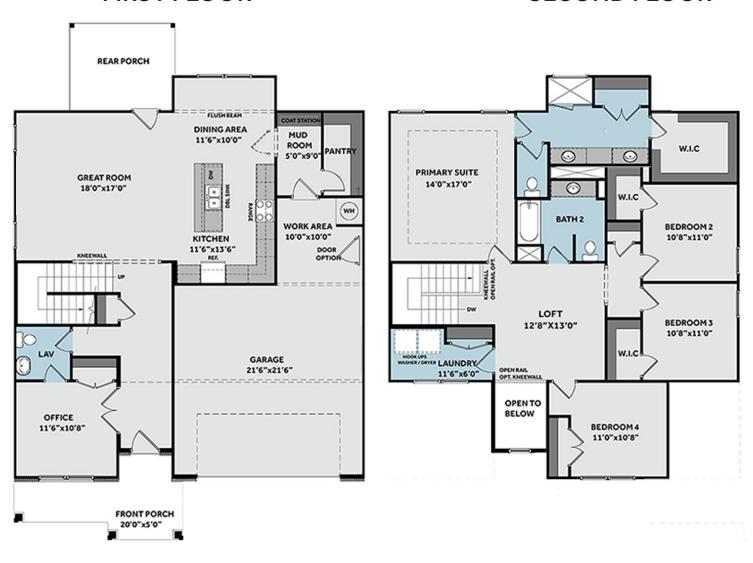

### **About 35 Nebbiolo Drive**

- Home office on the first floor with french door access, a closet, and direct access to the hallway bathroom.
- Open great room with access to rear covered porch.
- Kitchen open to great room with island and dining area, quartz countertops in "Arctic White", white shaker cabinets, and subway tile backsplash set in "Desert Gray" in a brick pattern; Stainless steel microwave, dishwasher, and smooth top range.
- Mudroom with built-in bench and cubbies and walk-in pantry is accessible from kitchen/dining area.

# **FIRST FLOOR**

# **SECOND FLOOR**