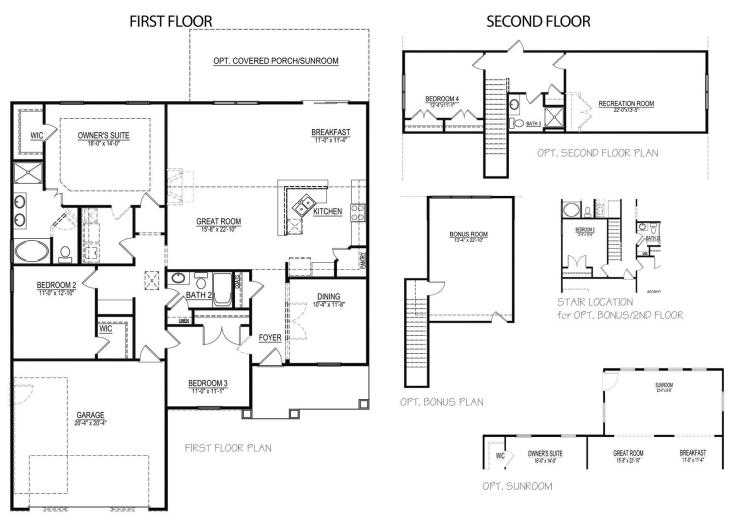

### **About Bedford**

- Kitchen with corner pantry
- Great room with optional fireplace
- Breakfast area with access to optional covered porch or sunroom
- Formal dining room with optional french doors
- Primary suite with walk-in closet, dual sinks, garden tub and separate shower. Optional entry to laundry room.
- 2 additional bedrooms with access to full bathroom.