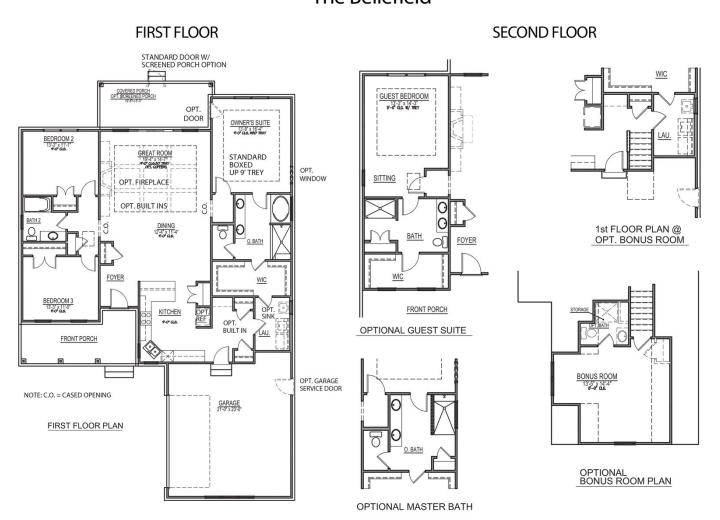

# The Bellefield

Prices, plans, dimensions, features, specifications, materials, and availability of homes or communities are subject to change without notice or obligation. Illustrations are artists depictions only and may differ from completed improvements. All prices subject to change without notice. Please contact you sales associate before writing an offer

### **About Bellefield**

- Great room with optional fireplace and optional built-ins
- Kitchen with corner sink and pantry
- Primary suite with dual sinks, garden tub, separate shower, private water closet, access to laundry room through walk in closet,.
- Optional covered porch.
- 2 bedrooms with access to hall bathroom.
- Optional guest suite layout. Available with bonus room option only.