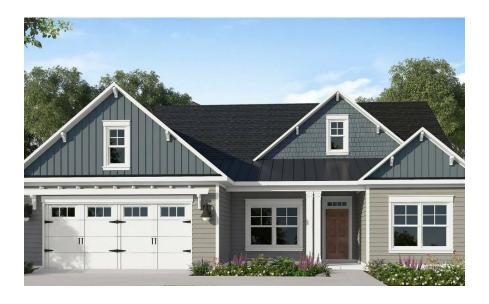

## Calabash

CONTACT OUR NEW HOME SPECIALISTS

MAGGIE & JESSICA

Call Us @ 910-405-8311

info@cavinessandcates.com

2,421 Sq. Ft.

1 Stories

3 Bed

### **About Calabash**

- Formal dining area with coffered ceiling and wainscoting detail.
- Library/home office with french door entry
- Kitchen and breakfast area with optional bartop seating and pantry. Gourmet kitchen appliance layout option
- Covered porch or patio option
- Great room with gas log fireplace, cathedral ceiling, and optional built-in shelving
- Primary suite with beautiful tray ceiling, spacious walk-in closet, garden tub and separate shower,

### THE CALABASH

CC2421