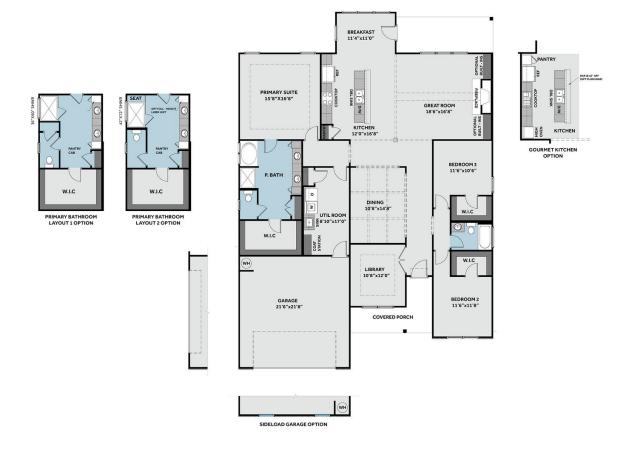

### **About Calabash**

- Formal dining area with coffered ceiling and wainscoting detail.
- Library/home office with french door entry
- Kitchen and breakfast area with optional bartop seating and pantry. Gourmet kitchen appliance layout option
- Covered porch or patio option
- Great room with gas log fireplace, cathedral ceiling, and optional built-in shelving
- Primary suite with beautiful tray ceiling, spacious walk-in closet, garden tub and separate shower,