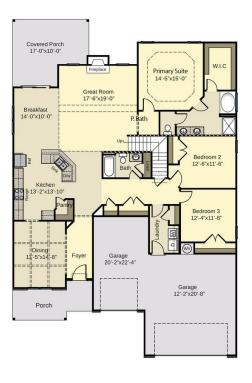

## **About Newton**

- Great room with fireplace
- Kitchen and breakfast area open to great room with spacious corner pantry.
  - -Gourmet kitchen option with double ovens available
- Formal dining room with coffered ceiling and wainscoting detail option
- Primary suite with tray ceiling, walk-in closet, garden tub and separate shower, dual sinks and

## FIRST FLOOR