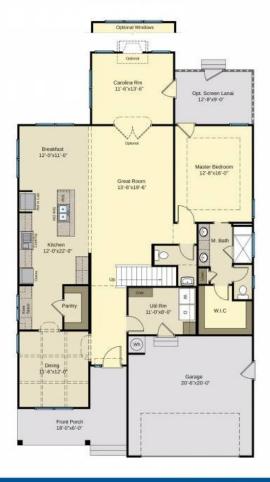

## **About Sumter**

- The home features walk-in closets in all bedrooms!
- Formal dining room with coffered ceiling and wainscoting detail.
- Great room with access to Carolina room with fireplace.
- Kitchen and breakfast area include walk-in pantry.
- Half bath with pedestal sink and oval mirror.
- Utility room/mud room with built in coat station and garage access.
- Primary suite with tray ceiling and bathroom with dual sinks, walk-in shower and private water

## FIRST FLOOR